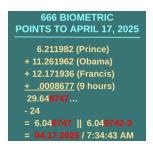

Let's see how the divine structure of the bible affirms these Clock measurements using a few other examples I have not shared previously. Adding the birth dates of those who make up 666 – Prince William, Barack Obama, and Pope Francis – provides yet another prophetic marker for the upcoming birthday of the Man-child this April:

Note: The Clock time of 29.646747, 17.646747, and 6.046747 all produce the same vector date despite having different formats, just as military time notation requires an adjustment of 12 and 24 hours when converting to standard clock times.

The addition of .0008677 is equal to nine hours and three minutes, reflecting William's exact time of birth on the evening of June 21, 1982.

I have not been able to confirm the Pope's time of birth, however if it is 9 PM as some reports say, the date of the calculation above remains the same.

There is no adjustment needed for Barack Obama since his time of birth is not known.

I was led to Strong's Concordance for insight into this Clock vector, which led me to a single case use for the Hebrew word at H6742, found only in Judges 7:13.